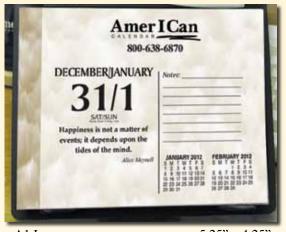

## **A1**

## **SPECIFICATIONS**

YEAR AT A GLANCE CALENDAR ON BACK: 18¢(G)

STOCK: 50# offset PAD SIZE: 51/4" x 41/4"

**CUSTOM IMPRINT AREA**: 5" x 3 3/4" SHIPPING WEIGHT: 80#/hundred

IMPRINT: 4 Lines in Black SPECIAL AD COLORS: \$175(X)