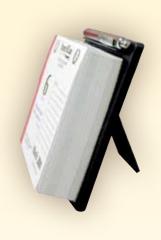

## Also Available

- GOLF DAILY CALENDAR

  Signature holes from 12 of the top 20 public courses •
- 313 different golf hints, rules, and jokes (one each day) •
- Help your game and keep your name 19" from the customer •

### A1 / G1 PRICES

| Quantity <b>50</b> | 100  | 250  | 500  | 1000 | 2500 | 5000 |        |
|--------------------|------|------|------|------|------|------|--------|
| <b>A1</b> 9.16     | 8.61 | 7.82 | 6.73 | 6.00 | 5.12 | 4.48 | 3ABCDE |
| <b>G1</b> 9.97     | 9.92 | 9.24 | 8.01 | 7.14 | 6.01 | 5.36 | 3ABCDE |